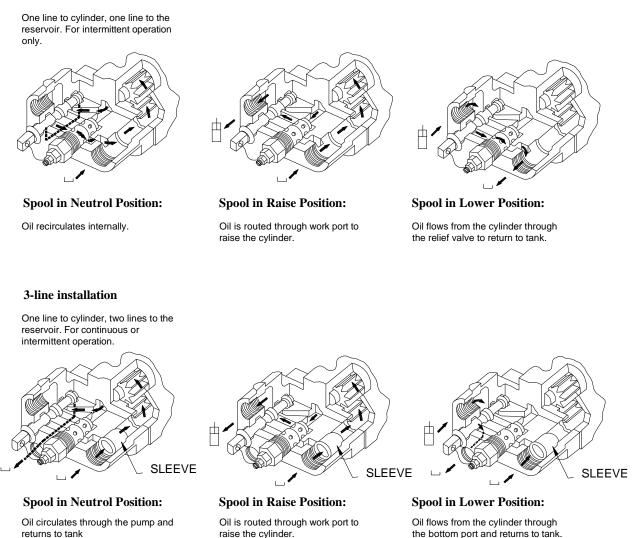

#### 2-line installation

Note: Three line installation is recommended whenever possible by installing the sleeve supplied in the inlet port and connecting the optional return line to tank. This configuration maintains a lower operating temperature and a return line filter can be installed to filter return flow. Two line installations are for intermittent operation only.