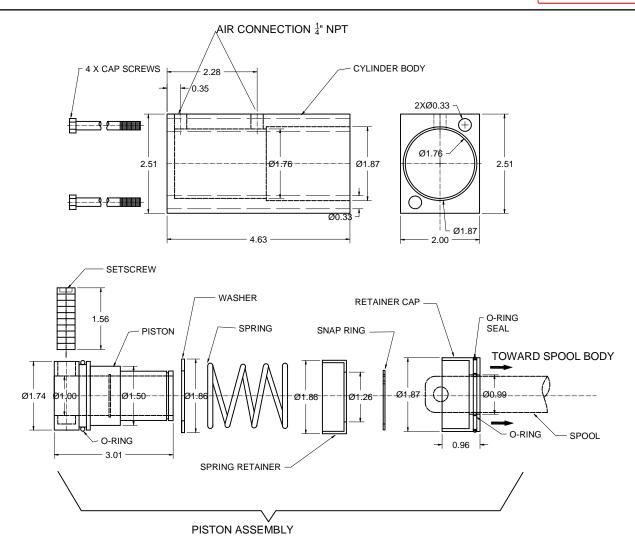

# **DYNACO C101/C102 AIR SHIFT**

#### Air Shift Installation Instructions

- The Air shift mounts on DYNACO C101 / C102 Dump pumps in place of the detent end cap
- Prepare work area by assuring a clean work environment for assembly & disassembly of the Dump pump spool valve

#### Prepairing Pump / Valve spool for air shift kit installation

- Remove snap ring and washer from valve spool
- Remove the detent cap, spring and ball from the valves end cap
- Remove four(4) cap srews and slide detent cap from the spool

\*\*DO NOT REMOVE "O " RING FROM VALVE HOUSING\*\*

#### Installinon of air shift kit

- Remove retainer cap
- Remove snap ring / spring retainer / spring / washer
- Slide piston assembly from the cylinder body
- $\bullet$  Remove setscrew from piston assembly using 1/4"hex wrench
- Grease and slide Retainer Cap over valve spool with flat face of cap facing the spool body
- Assemble snap ring / spring retainer / spring / washer on piston
- Slide piston over valve spool and align and insert set screw attaching the piston to the spool
- Grease piston and O Rings
- Slide cylinder body over the piston assembly making sure not to damage the O Rings
- Secure the assembly using the 4 cap screws supplied