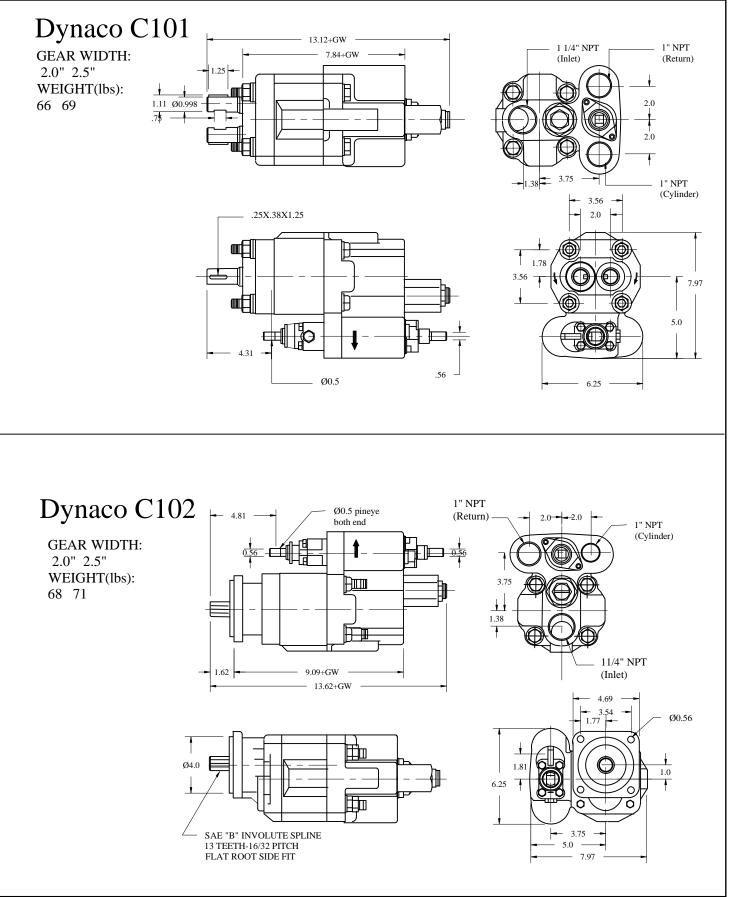

S            |
| 2  | SHAFT END COVER  | 12   | VALVE SPOOL     | 21   | RELIEF VALVE ASSEMBLY |
| 3  | SHAFT RING SEALS | 13   | "O" RINGS       | 22   | CAP CREWS             |
| 4  | ROLLER BEARINGS  | 14   | RETAINER RINGS  | 23   | SLEEVE(OPTIONAL)      |
| 5  | POCKET SEALS     | 15   | SNAP RINGS      | 24   | WASHERS               |
| 6  | THRUST PLATES    | 16   | VALVE CAP       | 25   | CHECK ASSEMBLY        |
| 7  | KEY              | 17   | POPPET SPRING   | 26   | SNAP RING             |
| 8  | DRIVE HAFT&GEAR  | 18   | STEEL BALL      | 27   | SPACER                |
| 9  | GASKET SEALS     | 19   | DETENT RETAINER | 28   | RETAINER              |
| 10 | GEAR HOUSING     | 19A  | LOCAL WASHER    |      |                       |

### DYNACO C101/C102 PUMP/VALVE DIMENSIONS





# **DYNACO C101/C102 AIR SHIFT**





#### Air Shift Installation Instructions

- The Air shift mounts on DYNACO C101 / C102 Dump pumps in place of the detent end cap
- Prepare work area by assuring a clean work environment for assembly & disassembly of the Dump pump spool valve

#### Prepairing Pump / Valve spool for air shift kit installation

- Remove snap ring and washer from valve spool
- Remove the detent cap, spring and ball from the valves end cap
- Remove four(4) cap srews and slide detent cap from the spool

\*\*DO NOT REMOVE "O " RING FROM VALVE HOUSING\*\*

#### Installinon of air shift kit

- Remove retainer cap
- Remove snap ring / spring retainer / spring / washer
- Slide piston assembly from the cylinder body
- $\bullet$  Remove setscrew from piston assembly using 1/4"hex