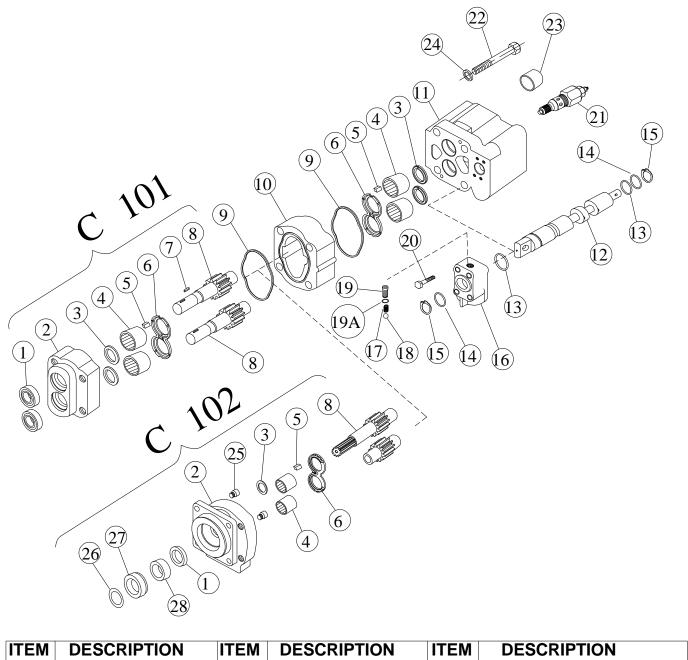

# DYNACO C101/C102 PUMP/VALVE COMBINATION

|    | DESCRIPTION      | IIEM | DESCRIPTION     | IIEM | DESCRIPTION           |
|----|------------------|------|-----------------|------|-----------------------|
| 1  | SHAFT SEAL       | 11   | VAVLE HOUSING   | 20   | CAP SCREWS            |
| 2  | SHAFT END COVER  | 12   | VALVE SPOOL     | 21   | RELIEF VALVE ASSEMBLY |
| 3  | SHAFT RING SEALS | 13   | "O" RINGS       | 22   | CAP CREWS             |
| 4  | ROLLER BEARINGS  | 14   | RETAINER RINGS  | 23   | SLEEVE(OPTIONAL)      |
| 5  | POCKET SEALS     | 15   | SNAP RINGS      | 24   | WASHERS               |
| 6  | THRUST PLATES    | 16   | VALVE CAP       | 25   | CHECK ASSEMBLY        |
| 7  | KEY              | 17   | POPPET SPRING   | 26   | SNAP RING             |
| 8  | DRIVE HAFT&GEAR  | 18   | STEEL BALL      | 27   | SPACER                |
| 9  | GASKET SEALS     | 19   | DETENT RETAINER | 28   | RETAINER              |
| 10 | GEAR HOUSING     | 19A  | LOCAL WASHER    |      |                       |